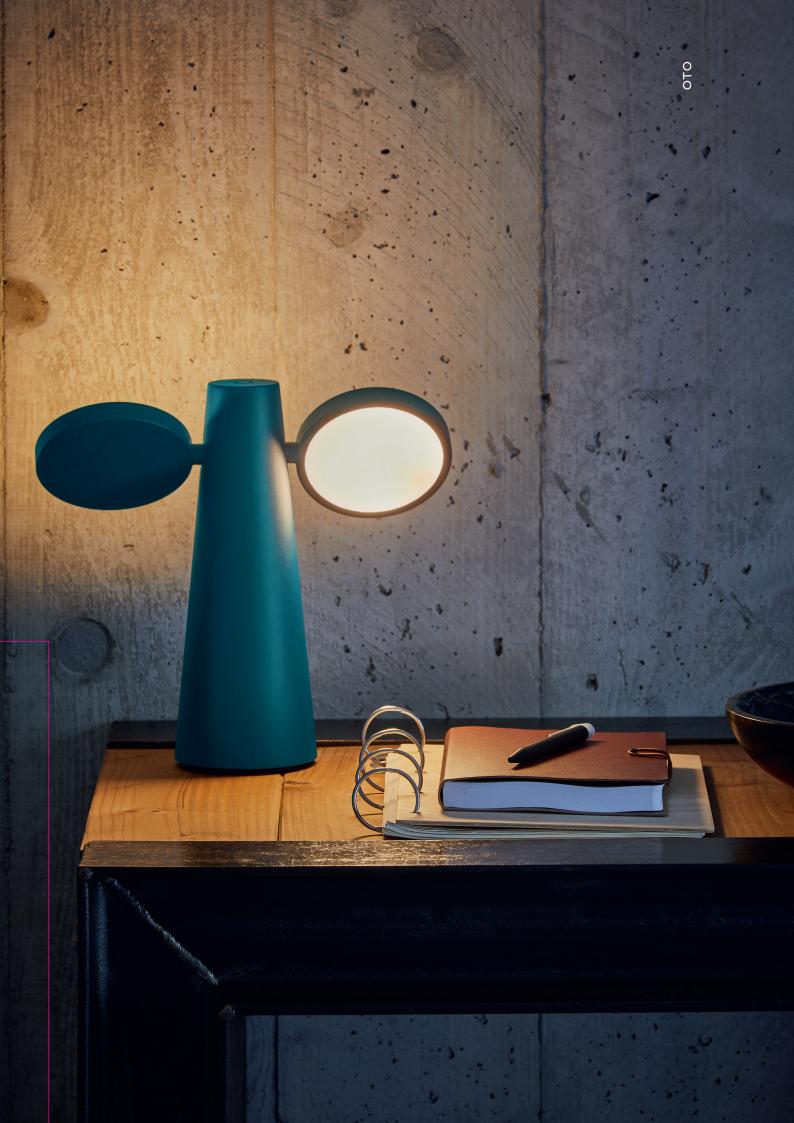

3960 - LAMP H.27 CM **DESIGN BY STUDIO FERMOB** 

27

Polycarbonate diffuser Aluminium frame Recycled ABS base

Technology: integrated LED - Luminous flux: 400 lm

Switch type: touch-activated dimmer

Function of the switch: change the brightness

(10 to 100%, click 4 s), change the light temperature (double short click), ON/OFF (short click, 1s)

Lighting mood:

Position I cool white (6000°K) dimmer switch (10 to 100%) Position 2 warm white (3000°K) dimmer switch (10 to 100%)

Type of fastening: A metal buckle located underneath the lamp for hanging

Type of power supply: battery - Min. Battery life (100%) 6 h

Battery use cycle: 300 cycle

Recharge time: 6 h - Type of recharge: USB Fermob magnet - 1.5 m cable (provided)

Bypass to prevent battery damage during wired use

2 A - 5 V - 6 W - IP54 (ingress protection) | IK 6 (impact resistance) | CE | FCC | UKCA

Energy rating: F

Powered by Smart & Green

1.1 kg