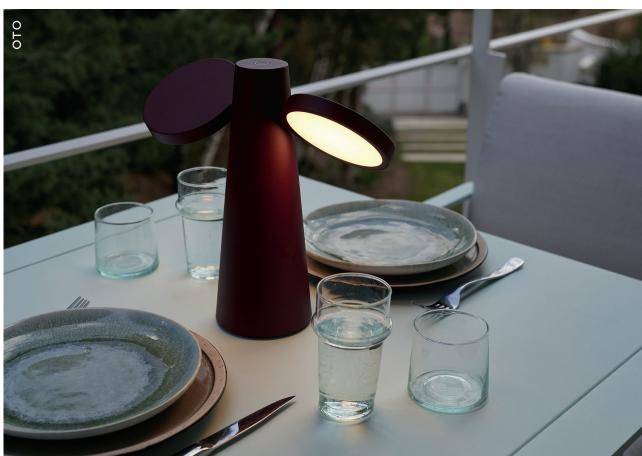

3960 - LAMP H.27 CM **DESIGN BY STUDIO FERMOB** 

27

Polycarbonate diffuser Aluminium frame Recycled ABS base

Technology: integrated LED - Luminous flux: 400 lm

Switch type: touch-activated dimmer

Function of the switch: change the brightness