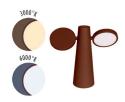

3960 - LAMP H.27 CM **DESIGN BY STUDIO FERMOB** 

27

Polycarbonate diffuser Aluminium frame Recycled ABS base

Technology: integrated LED - Luminous flux: 400 lm

Switch type: touch-activated dimmer

Function of the switch: change the brightness

(10 to 100%, click 4 s), change the light temperature (double short click), ON/OFF (short click, 1s)

Lighting mood:

Position I cool white (6000°K) dimmer switch (10 to 100%) Position 2 warm white (3000°K) dimmer switch (10 to 100%)