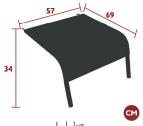

Compatible with: FOOTREST - ALIZÉ

8918 - FOOTREST

DESIGN BY PASCAL MOURGUE

Duo or Stereo OTF Batyline® outdoor fabric - high-tenacity 100% polyester thread coated in solution-dyed PVC Tubular aluminium base Can be stored under the low armchair Available colours: see limited colour chart

Compatible with: LOW ARMCHAIR - ALIZÉ

I, Ikg

Aluminium sheet table top Tubular aluminium base Stacking capacity: x 20 (Height – stacked: 116 cm)

Ø48 43 3,3 kg

8961 - OFFSET LOW TABLE Ø 48 CM

DESIGN BY PASCAL MOURGUE