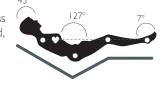

Compatible with:

PROTECTIVE COVER FOR SUNLOUNGERS - ALIZÉ HEADREST 44 X 15 X 5.5 CM - COLOR MIX

The "zero-gravity" position, as found on the Alizé sunlounger, is **perfect for relaxing** and is widely recommended by medical professionals.

It is this position, with the legs positioned slightly above the heart, that the body adopts in a weightless state. The position was named by NASA in the 1970s. The sensation of gravity is reduced seven-fold, similar to when the body is floating in water.

The legs are raised and the thighs and trunk form an angle of 127 degrees, thereby:

- Significantly easing pressure on the lower back and spine.
- Reducing tension in the lower back muscles.
- Promoting improved blood flow in the legs and reducing strain on the heart.
- Freeing up the rib cage and allowing the lungs to expand, which improves oxygenation.

Zero gravity is reached by raising the feet (7°) and raising the backrest to the maximum (45°).