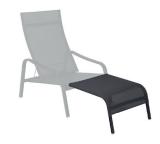

Compatible with: FOOTREST - ALIZÉ

8918 - FOOTREST

DESIGN BY PASCAL MOURGUE

Duo or Stereo OTF Batyline® outdoor fabric - high-tenacity 100% polyester thread coated in solution-dyed PVC Tubular aluminium base Can be stored under the low armchair Available colours: see limited colour chart

Compatible with: LOW ARMCHAIR - ALIZÉ

I, Ikg

Aluminium sheet table top Tubular aluminium base Stacking capacity: x 20 (Height – stacked: 116 cm)

Ø48 43 3,3 kg

8961 - OFFSET LOW TABLE Ø 48 CM

DESIGN BY PASCAL MOURGUE