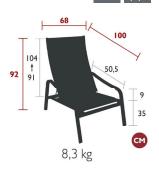

## Al IZÉ

8907 - LOW ARMCHAIR

DESIGN BY PASCAL MOURGUE

Tubular aluminium frame

Duo or Stereo OTF Batyline® outdoor fabric seat - high-tenacity 100% polyester thread coated in solution-dyed PVC

Duo or Stereo OTF Batyline® outdoor fabric backrest - high-tenacity 100% polyester thread coated in solution-dyed PVC

Tubular aluminium armrests

Adjustable backrest 2 positions (114°-125°) Adjustment system: stainless steel wire

Stacking capacity: x 10 (Height – stacked: 161 cm)

Available colours: see limited colour chart