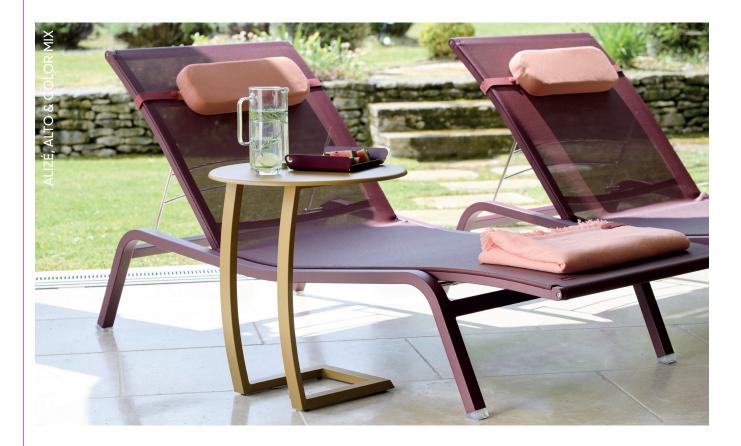

## ALIZÉ

8906 - SUNLOUNGER DESIGN BY PASCAL MOURGUE

Tubular aluminium frame

Duo or Stereo OTF Batyline® outdoor fabric bed - high-tenacity

100% polyester thread coated in solution-dyed PVC Adjustable backrest 5 positions (0°-20°-30°-38°-45°)

Compatible with: LOW ARMCHAIR - ALIZÉ

I, Ikg

Aluminium sheet table top Tubular aluminium base Stacking capacity: x 20 (Height – stacked: 116 cm)

Ø48 43 3,3 kg

8961 - OFFSET LOW TABLE Ø 48 CM

DESIGN BY PASCAL MOURGUE

Aluminium sheet table top Tubular aluminium base