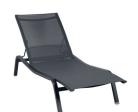

## ALIZÉ

8906 - SUNLOUNGER DESIGN BY PASCAL MOURGUE

Tubular aluminium frame

Duo or Stereo OTF Batyline® outdoor fabric bed - high-tenacity

100% polyester thread coated in solution-dyed PVC Adjustable backrest 5 positions (0°-20°-30°-38°-45°)

Adjustable footrest 2 positions (0° - 7°)

Zero gravity position available

Adjustment system: stainless steel wire

Integrated wheels

Stacking capacity: x 15 (Height – stacked: 141 cm)

Available colours: see limited colour chart

Compatible with:

PROTECTIVE COVER FOR SUNLOUNGERS - ALIZÉ HEADREST 44 X 15 X 5.5 CM - COLOR MIX

The "zero-gravity" position, as found on the Alizé sunlounger, is **perfect for relaxing** and is widely recommended by medical professionals.