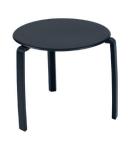

Compatible with: LOW ARMCHAIR - ALIZÉ

I, Ikg

Aluminium sheet table top Tubular aluminium base Stacking capacity: x 20 (Height – stacked: 116 cm)

Ø48 43 3,3 kg

8961 - OFFSET LOW TABLE Ø 48 CM

DESIGN BY PASCAL MOURGUE