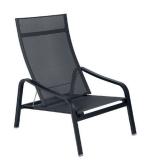

## Al IZÉ

8907 - LOW ARMCHAIR

DESIGN BY PASCAL MOURGUE

Tubular aluminium frame

Duo or Stereo OTF Batyline® outdoor fabric seat - high-tenacity 100% polyester thread coated in solution-dyed PVC

Duo or Stereo OTF Batyline® outdoor fabric backrest - high-tenacity 100% polyester thread coated in solution-dyed PVC

Tubular aluminium armrests

Adjustable backrest 2 positions (114°-125°) Adjustment system: stainless steel wire

Stacking capacity: x 10 (Height – stacked: 161 cm)

Available colours: see limited colour chart