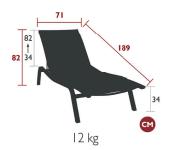

## ALIZÉ

8906 - SUNLOUNGER DESIGN BY PASCAL MOURGUE

Tubular aluminium frame

Duo or Stereo OTF Batyline® outdoor fabric bed - high-tenacity

100% polyester thread coated in solution-dyed PVC Adjustable backrest 5 positions (0°-20°-30°-38°-45°)

Adjustable footrest 2 positions (0° - 7°)

Zero gravity position available

Adjustment system: stainless steel wire

Integrated wheels

Stacking capacity: x 15 (Height – stacked: 141 cm)

Available colours: see limited colour chart