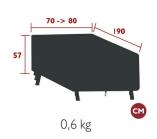

## 8970 - PROTECTIVE COVER FOR SUNLOUNGERS

Outdoor fabric polyester Storage capacity: 2-5 sunloungers Ties to hold the cover in place Do not use as a winter cover Compatible with: XS SUNLOUNGER - ALIZÉ SUNLOUNGER - ALIZÉ