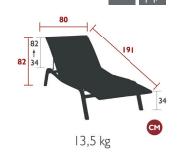

## ALIZÉ

8906 - SUNLOUNGER DESIGN BY PASCAL MOURGUE

Tubular aluminium frame

Duo or Stereo OTF Batyline® outdoor fabric bed - high-tenacity

100% polyester thread coated in solution-dyed PVC Adjustable backrest 5 positions (0°-20°-30°-38°-45°)

Adjustable footrest 2 positions (0° - 7°)

Zero gravity position available

Adjustment system: stainless steel wire

Integrated wheels

Stacking capacity: x 15 (Height – stacked: 141 cm)

Available colours: see limited colour chart