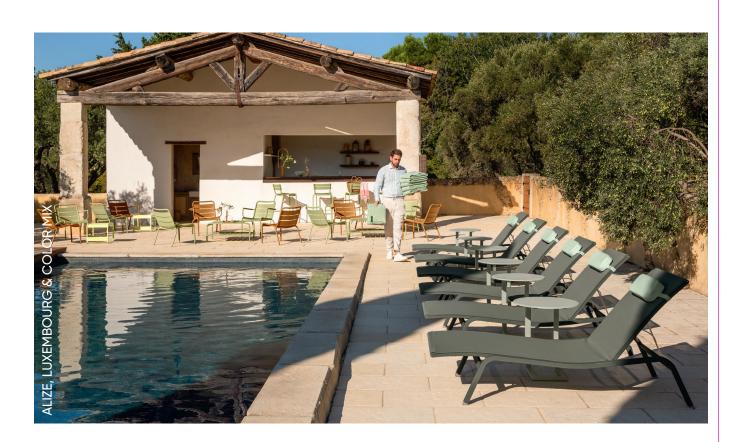

## ALIZÉ

8906 - SUNLOUNGER DESIGN BY PASCAL MOURGUE

Tubular aluminium frame

Duo or Stereo OTF Batyline® outdoor fabric bed - high-tenacity

100% polyester thread coated in solution-dyed PVC Adjustable backrest 5 positions (0°-20°-30°-38°-45°)