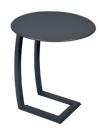

Compatible with: LOW ARMCHAIR - ALIZÉ

I, Ikg

Aluminium sheet table top Tubular aluminium base Stacking capacity: x 20 (Height – stacked: 116 cm)

Ø48 43 3,3 kg

8961 - OFFSET LOW TABLE Ø 48 CM

DESIGN BY PASCAL MOURGUE

Aluminium sheet table top Tubular aluminium base