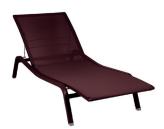

## ALIZÉ

8906 - SUNLOUNGER DESIGN BY PASCAL MOURGUE

Tubular aluminium frame

Duo or Stereo OTF Batyline® outdoor fabric bed - high-tenacity

100% polyester thread coated in solution-dyed PVC Adjustable backrest 5 positions (0°-20°-30°-38°-45°)

Adjustable footrest 2 positions (0° - 7°)

Zero gravity position available

Adjustment system: stainless steel wire

Integrated wheels

Stacking capacity: x 15 (Height – stacked: 141 cm)

Available colours: see limited colour chart

Compatible with:

PROTECTIVE COVER FOR SUNLOUNGERS - ALIZÉ HEADREST 44 X 15 X 5.5 CM - COLOR MIX

The "zero-gravity" position, as found on the Alizé sunlounger, is **perfect for relaxing** and is widely recommended by medical professionals.

It is this position, with the legs positioned slightly above the heart, that the body adopts in a weightless state. The position was named by NASA in the 1970s. The sensation of gravity is reduced seven-fold, similar to when the body is floating in water.

The legs are raised and the thighs and trunk form an angle of 127 degrees, thereby:

- Significantly easing pressure on the lower back and spine.
- Reducing tension in the lower back muscles.
- Promoting improved blood flow in the legs and reducing strain on the heart.
- Freeing up the rib cage and allowing the lungs to expand, which improves oxygenation.

Zero gravity is reached by raising the feet (7°) and raising the backrest to the maximum (45°).