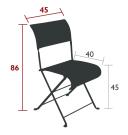

## **DUNE PREMIUM**

1201 - CHAIR

DESIGN BY PASCAL MOURGUE

Flat steel frame

Duo or Stereo OTF Batyline® outdoor fabric seat - high-tenacity 100% polyester thread coated in solution-dyed PVC Duo or Stereo OTF Batyline® outdoor fabric backrest - high-tenacity 100% polyester thread coated in solution-dyed PVC Reinforced backrest

Available colours: see limited colour chart

4.6 kg

1202 - ARMCHAIR

DESIGN BY PASCAL MOURGUE

Flat steel frame

Duo or Stereo OTF Batyline® outdoor fabric seat - high-tenacity 100% polyester thread coated in solution-dyed PVC Duo or Stereo OTF Batyline® outdoor fabric backrest - high-tenacity 100% polyester thread coated in solution-dyed PVC Reinforced backrest