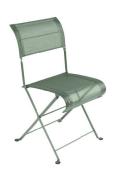

## **DUNE PREMIUM**

1201 - CHAIR

DESIGN BY PASCAL MOURGUE

Flat steel frame

Duo or Stereo OTF Batyline® outdoor fabric seat - high-tenacity 100% polyester thread coated in solution-dyed PVC Duo or Stereo OTF Batyline® outdoor fabric backrest - high-tenacity 100% polyester thread coated in solution-dyed PVC Reinforced backrest

Available colours: see limited colour chart

4.6 kg

1202 - ARMCHAIR

DESIGN BY PASCAL MOURGUE

Flat steel frame

Duo or Stereo OTF Batyline® outdoor fabric seat - high-tenacity 100% polyester thread coated in solution-dyed PVC Duo or Stereo OTF Batyline® outdoor fabric backrest - high-tenacity 100% polyester thread coated in solution-dyed PVC Reinforced backrest