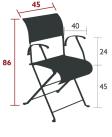

## **DUNE PREMIUM**

1201 - CHAIR

DESIGN BY PASCAL MOURGUE











Flat steel frame

Duo or Stereo OTF Batyline® outdoor fabric seat - high-tenacity 100% polyester thread coated in solution-dyed PVC Duo or Stereo OTF Batyline® outdoor fabric backrest - high-tenacity 100% polyester thread coated in solution-dyed PVC Reinforced backrest

Available colours: see limited colour chart



4.6 kg

1202 - ARMCHAIR

DESIGN BY PASCAL MOURGUE











Flat steel frame

Duo or Stereo OTF Batyline® outdoor fabric seat - high-tenacity 100% polyester thread coated in solution-dyed PVC Duo or Stereo OTF Batyline® outdoor fabric backrest - high-tenacity 100% polyester thread coated in solution-dyed PVC Reinforced backrest

Steel slat armrests

Available colours: see limited colour chart



6 kg