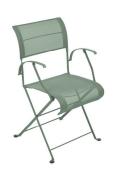

## **DUNE PREMIUM**

1201 - CHAIR

DESIGN BY PASCAL MOURGUE











Flat steel frame

Duo or Stereo OTF Batyline® outdoor fabric seat - high-tenacity 100% polyester thread coated in solution-dyed PVC Duo or Stereo OTF Batyline® outdoor fabric backrest - high-tenacity 100% polyester thread coated in solution-dyed PVC Reinforced backrest

Available colours: see limited colour chart



4.6 kg

1202 - ARMCHAIR

DESIGN BY PASCAL MOURGUE











Flat steel frame

Duo or Stereo OTF Batyline® outdoor fabric seat - high-tenacity 100% polyester thread coated in solution-dyed PVC Duo or Stereo OTF Batyline® outdoor fabric backrest - high-tenacity 100% polyester thread coated in solution-dyed PVC Reinforced backrest

Steel slat armrests

Available colours: see limited colour chart



6 kg